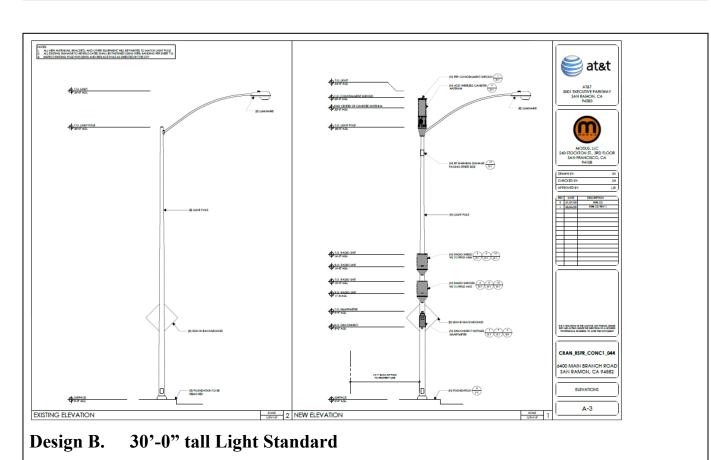

## **Design Descriptions:**

The Preapproved Designs for small wireless facility consists of a pole-top mounted antenna inside an approximately 10.75 inch-diameter shroud on either a 26'-7" tall or 30'-0" tall streetlight standards or approved equal poles, plus associated radio units and switches at least 8'-0" above grade.