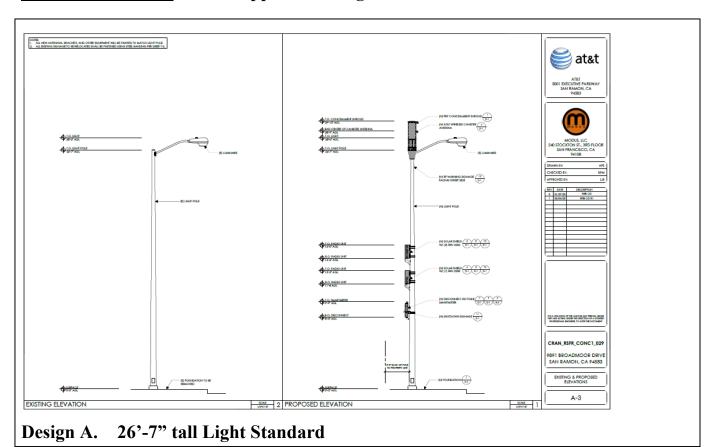

## **Design Descriptions:**

The Preapproved Designs for small wireless facility consists of a pole-top mounted antenna inside an approximately 10.75 inch-diameter shroud on either a 26'-7" tall or 30'-0" tall streetlight standards or approved equal poles, plus associated radio units and switches at least 8'-0" above grade.